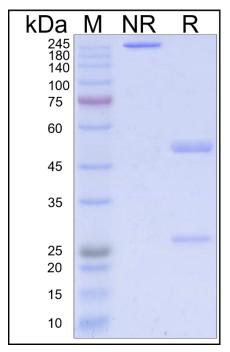

## **SDS-PAGE**

On SDS-PAGE under reducing (R)/non-reducing(N-R) condition. The gel was stained overnight with Coomassie Blue. The purity of the protein is greater than 95%.